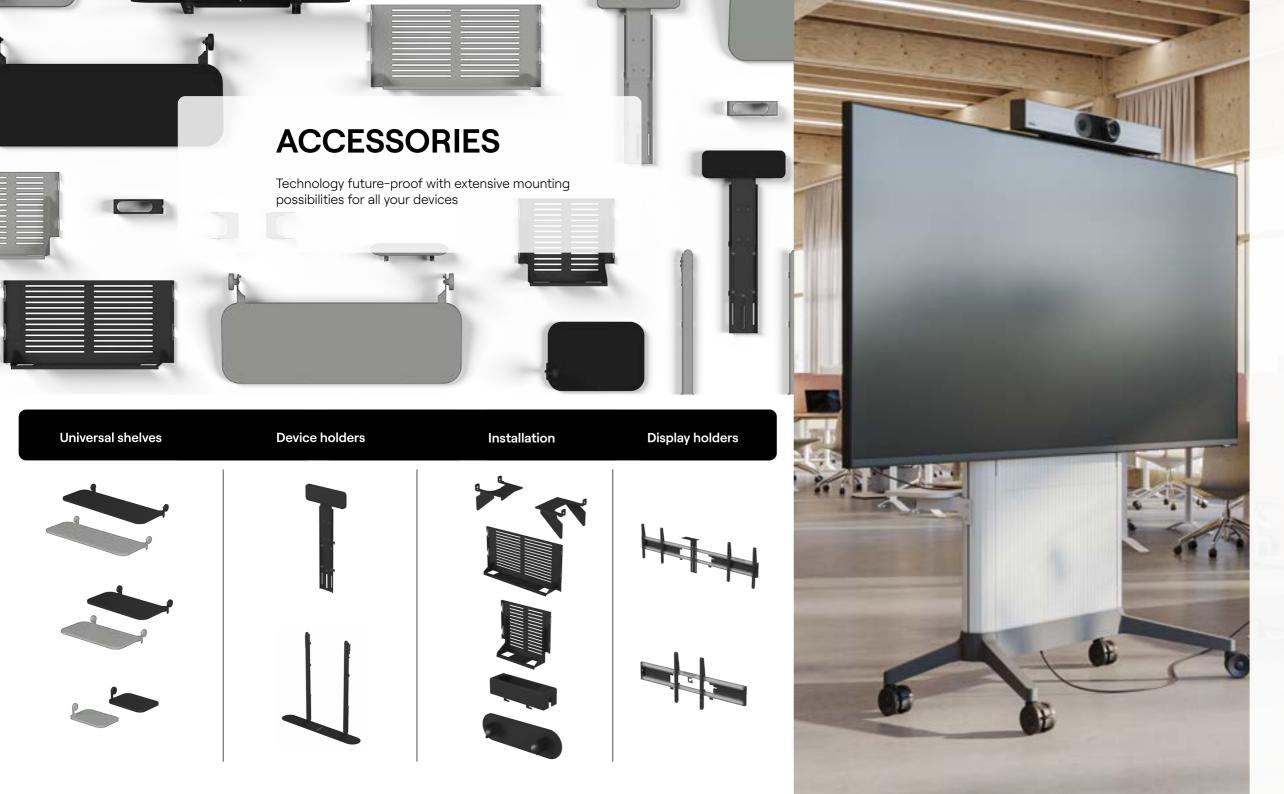

## Future adapted design

EVER stands are designed for the needs of today, but prepared for whatever the future has to offer. With the modular approach EVER stands are extremely flexible products with a high level of adjustability and customization. With the possibility to upgrade your stand, the changing needs of tomorrow are easy to cover. The timeless design makes sure the stand blends well with the surrounding for years to come.

## Smart inside and inviting outside

The clever inside of the stand hides the tech away and makes installation easy and super clean. This provides a minimalistic exterior that, together with the uniform design language over the entire range, creates an inviting and easy-to-understand product where all functions are clear and work the same way. Knowing one you know them all.