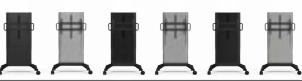

## Meet the **EVER** family

## Two base colours

EVER stands come in two colours, Midnight Grey and Light Grey.

To complement them and provide more design options, we offer three different cover options:

**Soft** covers- made of acoustic recycled PET felt.

**Clean** covers - made of powder coated aluminum.

**Edge** covers - made of painted MDF with a stripe pattern.

Each of them with a unique look and clear benefits.