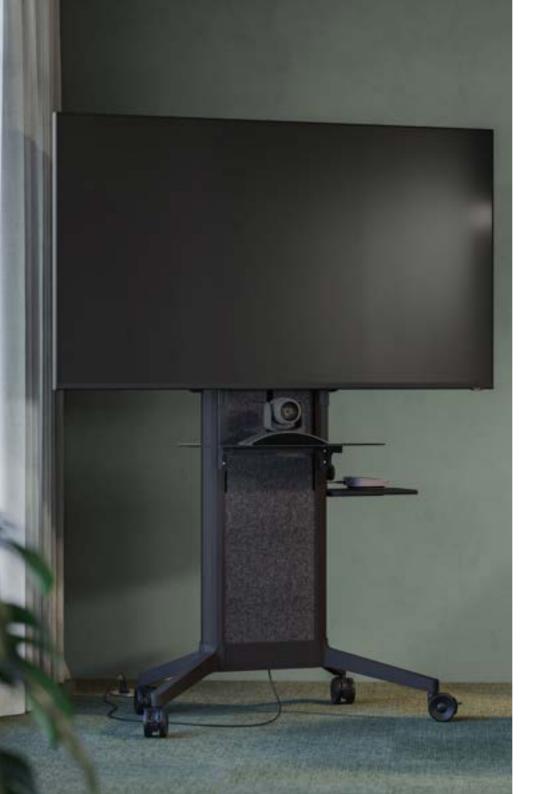

## **EVER Stand 620**

A well-crafted stand, designed for large format presentations, clean installation and generous storage.

| 0kg     | Max 98"     | 600x400  | YES                 |
|---------|-------------|----------|---------------------|
| ax Load | Screen Size | Max VESA | Available as Motori |

## Smart inside and inviting outside

The clever inside of the stand hides the tech away and makes installation easy and super clean. This provides a minimalistic exterior that, together with the uniform design language over the entire range, creates an inviting and easy-to-understand product where all functions are clear and work the same way. Knowing one you know them all.