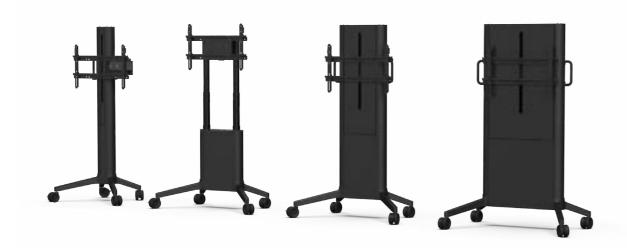

## **EVER** stands

SMS Smart Media Solutions is proud to introduce its new range of floor stands, **EVER**. Building on years of innovation and experience, we have taken a step into the future with this sleek and versatile series.





## Meet the **EVER** family



## **EVER Stand 65**

A slim and light weight stand, designed with true mobility and usage all over the workspace.

| 60kg     | Max 65"     | 600x400  | YES               |
|----------|-------------|----------|-------------------|
| Max Load | Screen Size | Max VESA | Available as Moto |

## EVER Stand 350

A beautiful and exceptionally versatile stand, suited for medium and large meeting rooms.

| ∕lax Load | Screen Size | Max VESA | Available as Motorized |
|-----------|-------------|----------|------------------------|
| 00ka      | Max 86"     | 600x400  | YES                    |

## EVER Stand 350 Air

A sleek and light weight stand with all essentials for a successful meeting experience.

| 100kg    | Max 86"     | 600x400  | YES                    |
|----------|-------------|---