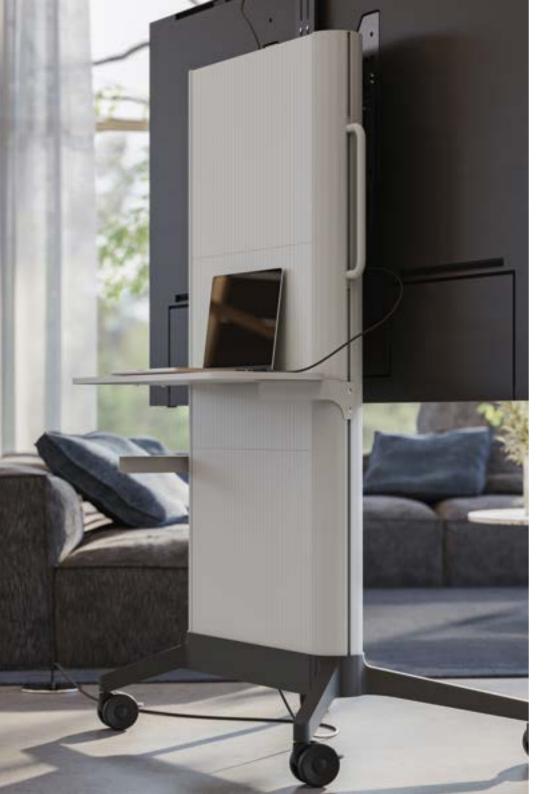

## Future adapted design

EVER stands are designed for the needs of today, but prepared for whatever the future has to offer. With the modular approach EVER stands are extremely flexible products with a high level of adjustability and customization. With the possibility to upgrade your stand, the changing needs of tomorrow are easy to cover. The timeless design makes sure the stand blends well with the surrounding for years to come.

## Smart inside and inviting outside

The clever inside of the stand hides the tech away and makes installation easy and super clean. This provides a minimalistic exterior that, together with the uniform design language over the entire range, creates an inviting and easy-to-understand product where all functions are clear and work the same way. Knowing one you know them all.